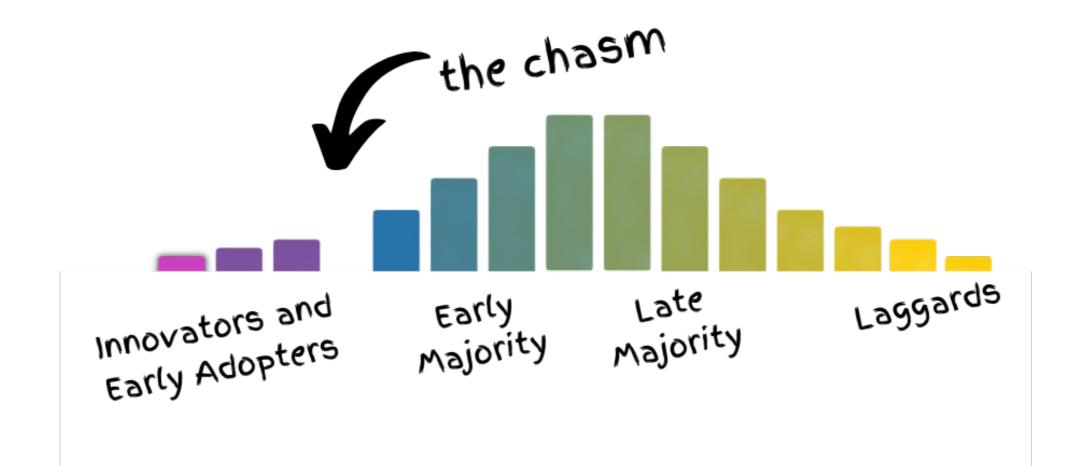

#### CANVAS ADOPTION/DIFFUSION OF INNOVATION

# COVID INTERRUPTION

- Immediate need to train laggards
- Big group who had previously been "certified"
- Surge in resources available
- One week until finals